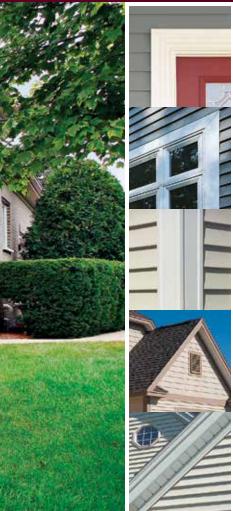

#### **Extra-Heavy Wall Thickness**

Heavy-duty .046" thickness provides superior rigidity, ensuring straight, smooth walls.

#### **Full-Roll Nailing Hem**

Provides double-strength wall attachment.

#### Exclusive Advantage Lock™ System

Securely connects panels, greatly enhancing rigidity and stability.

#### **Hurricane-Velocity Wind Resistance**

Built hurricane-tough! In laboratory tests simulating hurricane-force wind conditions, Sequoia Select withstood windloads up to 407 km/h (253 mph).\*

#### **Rich Cedargrain Emboss**

Beautiful low-gloss finish achieves natural appeal and excellent durability; requires minimal upkeep.

#### **Superior Lap Height**

Full 3/4" lap height creates a deeper dimensional look and enhanced shadow lines for a true wood-like appearance.

personal chemistry mix. A home develops character, a sense of style that reflects the conversations at the breakfast table, the together time at the end of the day or the spirited hours in between. From warm and classic to casual and contemporary – your home is all about you.