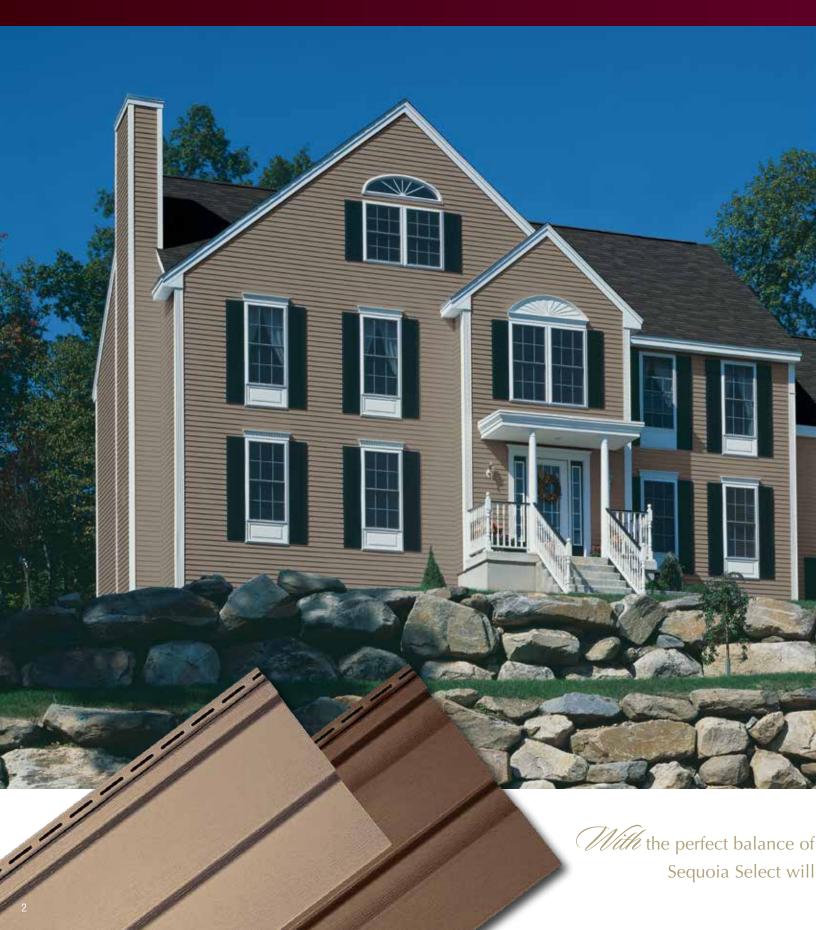

# Quality and Design at Its Finest

Exquisite style, exceptional strength – that's the hallmark of Sequoia Select ultra-premium vinyl siding. Greater panel thickness and deeper dimension. An extraordinary hurricane-velocity wind resistance up to 407 km/h (253 mph).\* A luxurious low-gloss finish embossed with a sumptuous texture. All in a generous selection of beautiful colours and classic profiles for tastefully stated elegance. Masterfully crafted with attention to every detail, this performanceengineered home exterior will meet your every expectation for outstanding

grace and strength, wrap your home in clear-stated style.