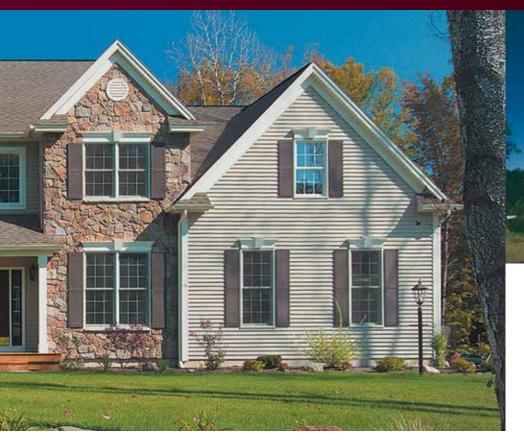

# Quality and Design at Its Finest

Exquisite style, exceptional strength – that's the hallmark of Sequoia Select ultra-premium vinyl siding. Greater panel thickness and deeper dimension. An extraordinary hurricane-velocity wind resistance up to 407 km/h (253 mph).\* A luxurious low-gloss finish embossed with a sumptuous texture. All in a generous selection of beautiful colours and classic profiles for tastefully stated elegance. Masterfully crafted with attention to every detail, this performanceengineered home exterior will meet your every expectation for outstanding

grace and strength, wrap your home in clear-stated style.