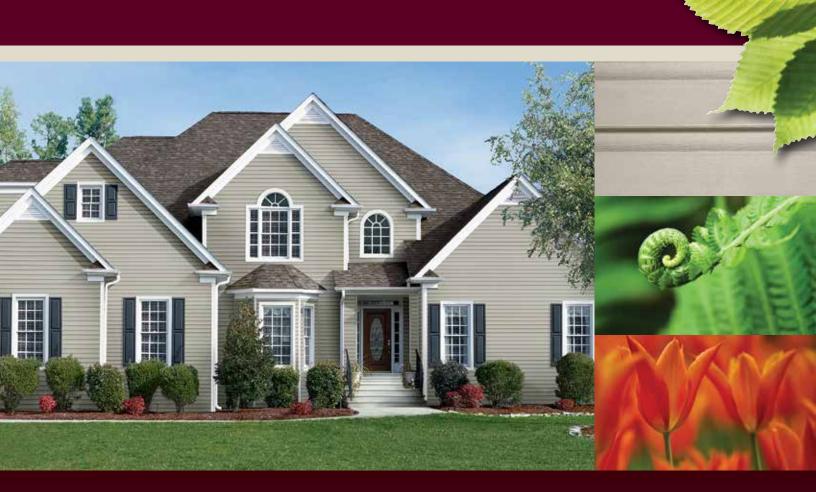

# Quality and Design at Its Finest

Exquisite style, exceptional strength – that's the hallmark of Sequoia Select ultra-premium vinyl siding. Greater panel thickness and deeper dimension. An extraordinary hurricane-velocity wind resistance up to 407 km/h (253 mph).\* A luxurious low-gloss finish embossed with a sumptuous texture. All in a generous selection of beautiful colours and classic profiles for tastefully stated elegance. Masterfully crafted with attention to every detail, this performanceengineered home exterior will meet your every expectation for outstanding

grace and strength, wrap your home in clear-stated style.