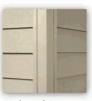

### RiaidLock

Secure Interlocking Panel Design. Innovative, patent-pending panel locking design for a tight, secure fit with no insulation gap. This ensures your siding will be securely locked in, will have straight and even course lines, and look great for a lifetime.

### **RigidLock**

The exclusive RigidLock with tongueand-groove design means Prodigy stacks firmly and locks in place with a tight connection and a satisfying "snap" that ensures a secure installation and reduced energy gaps.

### 🗲 MonoWallIntegrity 🗤

Structurally Independent Wall System. Structural integrity and rigidly interlocking panels mean Prodigy stands tall on its own. The siding that stands on its own will stand up to almost anything.

🗲 MonoWallIntegrity...

Intrinsic strength is the hallmark of the MonoWall

Integrity feature. Combining secure locking and panel

rigidity, Prodigy creates a veritable wall of its own.

TrueForm