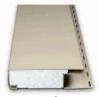

### **TrueForm**

One-Piece Insulated Siding System. Precision contoured insulation bonds securely to the siding panel creating an integrated system that delivers remarkable strength and energy efficiency. This highly-engineered, insulated siding system provides exceptional durability and the strength to withstand Mother Nature, while safeguarding against energy loss.

### Glacier White

Antique Parchment

Natural Linen

Platinum Gray

Silver Mos

Traditional vinyl siding is no match for the Prodigy insulated siding system. Prodigy provides unsurpassed protection against energy loss and the distortion and fading caused by extreme weather. Prodigy bonds an inner core of high-density insulation with a durable and beautiful outer layer – creating an integrated system that delivers remarkable strength and performance.

The result: your installer can achieve a uniform outer laver with a beautiful finish that holds true.