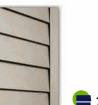

### **TrueForm**

One-Piece Insulated Siding System. Precision contoured insulation bonds securely to the siding panel creating an integrated system that delivers remarkable strength and energy efficiency. This highly-engineered, insulated siding system provides exceptional durability and the strength to withstand Mother Nature, while safeguarding against energy loss.

### RiaidLock

Secure Interlocking Panel Design. Innovative, patent-pending panel locking design for a tight, secure fit with no insulation gap. This ensures your siding will be securely locked in, will have straight and even course lines, and look great for a lifetime.

### Glacier White

Antique Parchment

Natural Linen

Platinum Gray

Silver Mos

Traditional vinyl siding is no match for the Prodigy insulated siding system. Prodigy provides unsurpassed protection against energy loss and the distortion and fading caused by extreme weather. Prodigy bonds an inner core of high-density insulation with a durable and beautiful outer layer – creating an integrated system that delivers remarkable strength and performance.

The result: your installer can achieve a uniform outer laver with a beautiful finish that holds true.