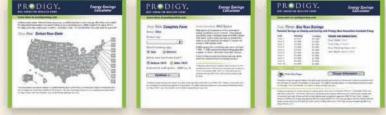

#### PRODIGYSIDING.COM ENERGY SAVINGS CALCULATOR

#### How much could you be saving on your energy bills?

Homeowners across the country are discovering that they can save on energy costs when they specify Prodigy instead of ordinary siding.

To calculate your potential energy savings\*, go to ProdigySiding.com and use our online Energy Savings Calculator. You will quickly see how much money you could be saving on your annual energy bills with Prodigy.

\*Potential energy savings are based on a data modeling study performed by Architectural Testing Incorporated and are not based on actual field studies of this product. The data modeling is based on several assumptions. Your actual energy savings may vary.