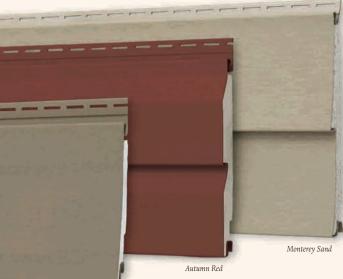

### Glacier White

Antique Parchment

Natural Linen

Platinum Gray

Silver Mos

Traditional vinyl siding is no match for the Prodigy insulated siding system. Prodigy provides unsurpassed protection against energy loss and the distortion and fading caused by extreme weather. Prodigy bonds an inner core of high-density insulation with a durable and beautiful outer layer – creating an integrated system that delivers remarkable strength and performance.

### **True** Course

Quality from a different perspective. Prodigy is designed to look just like single, hand-installed boards. Even from the bottom up.

Deep Mos

Midnight Bli

Charcoal Sr

Monterey Sana

Color is the essential palette of expression. Each of Prodigy's inviting colors inspires a fresh approach to traditional design, balancing the perfect measure of visual excitement with classic elegance. And, never has color been as beautifully captured as it is in Prodigy's new Architectural Palette. From rich and luxurious to subtle and sophisticated, our new Architectural Palette offers a superb selection of deeper hues to heighten the character and style of your home. Perhaps best of all, maintenance is just a breeze; just rinse occasionally with a garden hose to maintain a freshly painted appearance.

ChromaTrue<sup>™</sup> advanced weatherable polymers provide superior fade resistance and better performance on Prodigy's darker colors. And with Prodigy's 21 beautiful colors and luxurious low-gloss finish, all of us can find the color within.